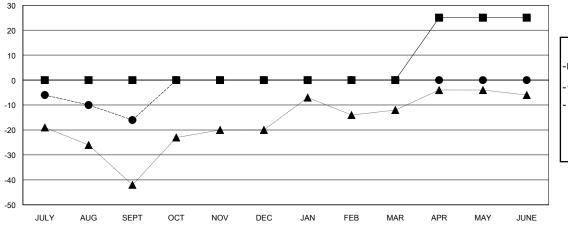

## GOALS AND ACTUAL MEMBERS CUMULATIVE

| -■- MEMBER GROWTH NET GOAL        |  |
|-----------------------------------|--|
| - ● - MEMBER GROWTH ACTUAL        |  |
| - ▲ - LAST YEAR MEMBERSHIP ACTUAL |  |
|                                   |  |
|                                   |  |
|                                   |  |