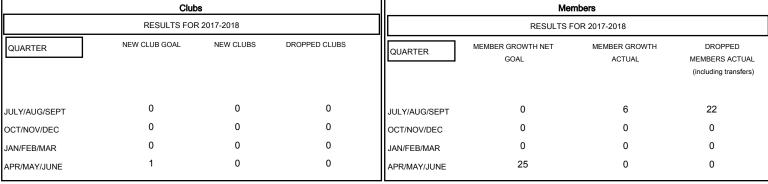

## GOALS AND ACTUAL NEW CLUBS CUMULATIVE

## GOALS AND ACTUAL MEMBERS CUMULATIVE

| -■- MEMBER GROWTH NET GOAL        |  |
|-----------------------------------|--|
| - ● - MEMBER GROWTH ACTUAL        |  |
| - ▲ - LAST YEAR MEMBERSHIP ACTUAL |  |
|                                   |  |
|                                   |  |
|                                   |  |

| DROPPED CLUBS: 0 |    |
|------------------|----|
| DROPPED MEMBERS  |    |
| DECEASED         | 7  |
| CLUB CANCELLED   | 0  |
| OTHER            | 15 |
| TOTAL            | 22 |

| 5 CLUBS OF 41 ADDED 1 OR MORE | GENDER DISTRIBUTION         |                                                           |
|-------------------------------|-----------------------------|-----------------------------------------------------------|
| NEW MEMBERS                   | MALE FEMALE Women Percented | 1,102 (87.67%)<br>155 (12.33%)<br>e Fiscal Year Goal: 14% |
|                               | Tromon reformag             | or issui real coal. 1470                                  |