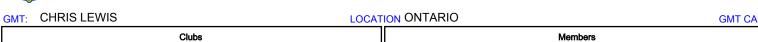

## GOALS AND ACTUAL NEW CLUBS CUMULATIVE

## GOALS AND ACTUAL MEMBERS CUMULATIVE

| -■- MEMBER GROWTH NET GOAL        |  |
|-----------------------------------|--|
| - ● - MEMBER GROWTH ACTUAL        |  |
| - ▲ - LAST YEAR MEMBERSHIP ACTUAL |  |
|                                   |  |
|                                   |  |
|                                   |  |